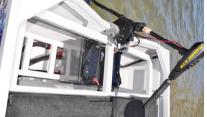

**Standard Features** 

## ESTUARY PRO

| 2mm bottom sheets              | 1.6mm side sheets      | Fuel resistant underfloor flotation | Painted with decals  |
|--------------------------------|------------------------|-------------------------------------|----------------------|
| Carpeted full marine ply floor | Electric motor bracket | Fully welded construction           | Transom battery rack |
| Checkerplate foredeck          | Front casting deck     | Rear casting deck                   | Transom grab handles |
| Bow eye                        | Motor pad              | Storage bins                        | Accessory kit        |
| Forward battery shelf          | Plumbed livewell       | Rod locker                          | Transducer brackets  |
| 2 large bungs                  | S/S hinges             | 3 year warranty                     |                      |