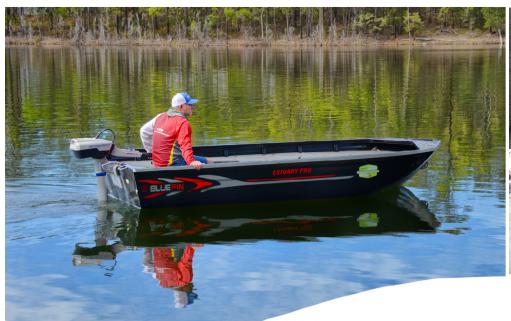

**Standard Features** 

## ESTUARY PRO

| 2mm bottom sheets              | 1.6mm side sheets      | Fuel resistant underfloor flotation | Painted with decals  |
|--------------------------------|------------------------|-------------------------------------|----------------------|
| Carpeted full marine ply floor | Electric motor bracket | Fully welded construction           | Transom battery rack |
| Checkerplate foredeck          | Front casting deck     | Rear casting deck                   | Transom grab handles |
| Bow eye                        | Motor pad              | Storage bins                        | Accessory kit        |
| Forward battery shelf          | Plumbed livewell       | Rod locker                          | Transducer brackets  |
| 2 large bungs                  | S/S hinges             | 3 year warranty                     |                      |

| Model       | Length Overall | Beam mm | Weight kg | Max HP | Bottom Sheets | Top Sides | People | Transom Height |
|-------------|----------------|---------|-----------|--------|---------------|-----------|--------|----------------|
| Estuary Pro | 4.03m          | 1660    | 150       | 25     | 2.0           | 1.6       | 4      | Long           |