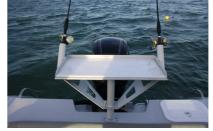

## CASTAWAY

**Standard Features** 

| 3mm Plate sides & bottom sheets     | Full pod transom with duckboard      | Wraparound windscreen      | Painted with decals           |
|-------------------------------------|--------------------------------------|----------------------------|-------------------------------|
| Carpeted full marine ply floor      | Fuel resistant underfloor flotation  | Upholstered cabin bunks    | Moulded Fibreglass dashboards |
| Sports seats with storage           | Rear lounge box with upholstered lid | Large anchor well with lid | LED cockpit lights            |
| Front rails with bow sprit & roller | Rear rails                           | Windscreen grab rails      | Accessory kit                 |
| Cross bollard                       | Spray chines                         | Side pocket panels         | Sports steering wheel         |
| Rod holders                         | Transducer brackets                  | Fully welded side decks    | Underfloor fuel tank          |
| Bait board                          | Plumbed bait tank                    | S/S folding ladder         | Eziride reverse chine hull    |