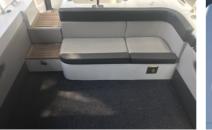

## CASTAWAY

**Standard Features** 

| 3mm Plate sides & bottom sheets     | Full pod transom with duckboard      | Wraparound windscreen      | Painted with decals           |
|-------------------------------------|--------------------------------------|----------------------------|-------------------------------|
| Carpeted full marine ply floor      | Fuel resistant underfloor flotation  | Upholstered cabin bunks    | Moulded Fibreglass dashboards |
| Sports seats with storage           | Rear lounge box with upholstered lid | Large anchor well with lid | LED cockpit lights            |
| Front rails with bow sprit & roller | Rear rails                           | Windscreen grab rails      | Accessory kit                 |
| Cross bollard                       | Spray chines                         | Side pocket panels         | Sports steering wheel         |
| Rod holders                         | Transducer brackets                  | Fully welded side decks    | Underfloor fuel tank          |
| Bait board                          | Plumbed bait tank                    | S/S folding ladder         | Eziride reverse chine hull    |