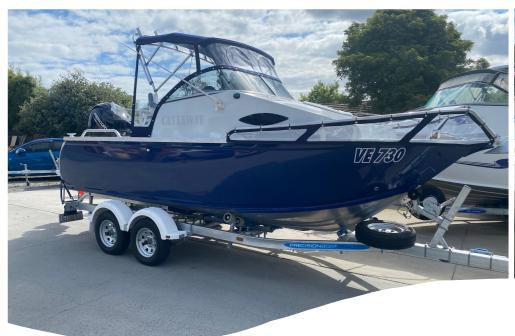

## CASTAWAY

**Standard Features** 

| 3mm Plate sides & bottom sheets     | Full pod transom with duckboard      | Wraparound windscreen      | Painted with decals           |
|-------------------------------------|--------------------------------------|----------------------------|-------------------------------|
| Carpeted full marine ply floor      | Fuel resistant underfloor flotation  | Upholstered cabin bunks    | Moulded Fibreglass dashboards |
| Sports seats with storage           | Rear lounge box with upholstered lid | Large anchor well with lid | LED cockpit lights            |
| Front rails with bow sprit & roller | Rear rails                           | Windscreen grab rails      | Accessory kit                 |
| Cross bollard                       | Spray chines                         | Side pocket panels         | Sports steering wheel         |
| Rod holders                         | Transducer brackets                  | Fully welded side decks    | Underfloor fuel tank          |
| Bait board                          | Plumbed bait tank                    | S/S folding ladder         | Eziride reverse chine hull    |

| Model        | Length Overall | Beam mm | Weight kg | Max HP  | Bottom Sheets | Top Sides | People | Transom Height | Fuel Tank |
|--------------|----------------|---------|-----------|---------|---------------|-----------|--------|----------------|-----------|
| 540 Castaway | 5.60m          | 2300    | 520       | 115/135 | 3.0/4.0       | 3.0       | 6      | X Long         | 120 L     |
| 580 Castaway | 6.02m          | 2300    | 670       | 135/150 | 3.0/4.0       | 3.0       | 6      | X Long         | 140 L     |