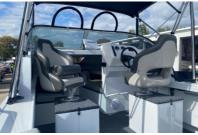

## CASTAWAY

**Standard Features** 

| 3mm Plate sides & bottom sheets     | Full pod transom with duckboard      | Wraparound windscreen      | Painted with decals           |
|-------------------------------------|--------------------------------------|----------------------------|-------------------------------|
| Carpeted full marine ply floor      | Fuel resistant underfloor flotation  | Upholstered cabin bunks    | Moulded Fibreglass dashboards |
| Sports seats with storage           | Rear lounge box with upholstered lid | Large anchor well with lid | LED cockpit lights            |
| Front rails with bow sprit & roller | Rear rails                           | Windscreen grab rails      | Accessory kit                 |
| Cross bollard                       | Spray chines                         | Side pocket panels         | Sports steering wheel         |
| Rod holders                         | Transducer brackets                  | Fully welded side decks    | Underfloor fuel tank          |
| Bait board                          | Plumbed bait tank                    | S/S folding ladder         | Eziride reverse chine hull    |