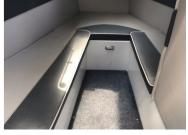

## CASTAWAY

**Standard Features** 

| 3mm Plate sides & bottom sheets     | Full pod transom with duckboard      | Wraparound windscreen      | Painted with decals           |
|-------------------------------------|--------------------------------------|----------------------------|-------------------------------|
| Carpeted full marine ply floor      | Fuel resistant underfloor flotation  | Upholstered cabin bunks    | Moulded Fibreglass dashboards |
| Sports seats with storage           | Rear lounge box with upholstered lid | Large anchor well with lid | LED cockpit lights            |
| Front rails with bow sprit & roller | Rear rails                           | Windscreen grab rails      | Accessory kit                 |
| Cross bollard                       | Spray chines                         | Side pocket panels         | Sports steering wheel         |
| Rod holders                         | Transducer brackets                  | Fully welded side decks    | Underfloor fuel tank          |
| Bait board                          | Plumbed bait tank                    | S/S folding ladder         | Eziride reverse chine hull    |