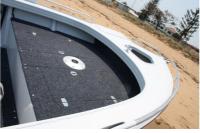

## SCOUNDREL SC

| 3.0mm Plate sides & 3.0 bottom sheets | Side console w grab rail & windscreen | Fuel resistant underfloor flotation | Painted with Decals              |
|---------------------------------------|---------------------------------------|-------------------------------------|----------------------------------|
| Carpeted full marine ply floor        | Front casting deck with 2 hatches     | Rear casting deck with 2 hatches    | Transom step                     |
| Sports folding seats                  | Spray chines                          | Fully welded side decks             | LED cockpit lights               |
| Front rails                           | Rear rails                            | Bow sprit & roller                  | Accessory kit                    |
| Plumbed bait tank                     | Fuel tank rack                        | Side pockets                        | Sports steering wheel with cable |
| 2 Large bungs                         | Electric motor bracket                | Transducer brackets                 | Anchor well                      |
| Cross bollard                         | 3 seat positions                      | Rod holders                         | Eziride reverse chine hull       |