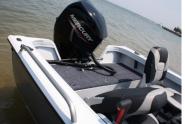

## SCOUNDREL SC

| 3.0mm Plate sides & 3.0 bottom sheets | Side console w grab rail & windscreen | Fuel resistant underfloor flotation | Painted with Decals              |
|---------------------------------------|---------------------------------------|-------------------------------------|----------------------------------|
| Carpeted full marine ply floor        | Front casting deck with 2 hatches     | Rear casting deck with 2 hatches    | Transom step                     |
| Sports folding seats                  | Spray chines                          | Fully welded side decks             | LED cockpit lights               |
| Front rails                           | Rear rails                            | Bow sprit & roller                  | Accessory kit                    |
| Plumbed bait tank                     | Fuel tank rack                        | Side pockets                        | Sports steering wheel with cable |
| 2 Large bungs                         | Electric motor bracket                | Transducer brackets                 | Anchor well                      |
| Cross bollard                         | 3 seat positions                      | Rod holders                         | Eziride reverse chine hull       |