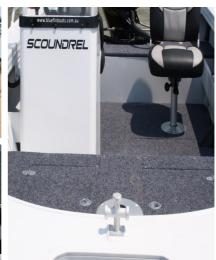

## SCOUNDREL SC

| 3.0mm Plate sides & 3.0 bottom sheets | Side console w grab rail & windscreen | Fuel resistant underfloor flotation | Painted with Decals              |
|---------------------------------------|---------------------------------------|-------------------------------------|----------------------------------|
| Carpeted full marine ply floor        | Front casting deck with 2 hatches     | Rear casting deck with 2 hatches    | Transom step                     |
| Sports folding seats                  | Spray chines                          | Fully welded side decks             | LED cockpit lights               |
| Front rails                           | Rear rails                            | Bow sprit & roller                  | Accessory kit                    |
| Plumbed bait tank                     | Fuel tank rack                        | Side pockets                        | Sports steering wheel with cable |
| 2 Large bungs                         | Electric motor bracket                | Transducer brackets                 | Anchor well                      |
| Cross bollard                         | 3 seat positions                      | Rod holders                         | Eziride reverse chine hull       |