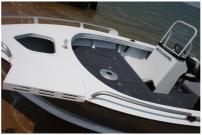

## SCOUNDREL SC

| 3.0mm Plate sides & 3.0 bottom sheets | Side console w grab rail & windscreen | Fuel resistant underfloor flotation | Painted with Decals              |
|---------------------------------------|---------------------------------------|-------------------------------------|----------------------------------|
| Carpeted full marine ply floor        | Front casting deck with 2 hatches     | Rear casting deck with 2 hatches    | Transom step                     |
| Sports folding seats                  | Spray chines                          | Fully welded side decks             | LED cockpit lights               |
| Front rails                           | Rear rails                            | Bow sprit & roller                  | Accessory kit                    |
| Plumbed bait tank                     | Fuel tank rack                        | Side pockets                        | Sports steering wheel with cable |
| 2 Large bungs                         | Electric motor bracket                | Transducer brackets                 | Anchor well                      |
| Cross bollard                         | 3 seat positions                      | Rod holders                         | Eziride reverse chine hull       |