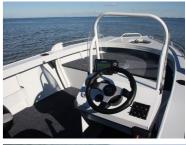

## SCOUNDREL SC

| 3.0mm Plate sides & 3.0 bottom sheets | Side console w grab rail & windscreen | Fuel resistant underfloor flotation | Painted with Decals              |
|---------------------------------------|---------------------------------------|-------------------------------------|----------------------------------|
| Carpeted full marine ply floor        | Front casting deck with 2 hatches     | Rear casting deck with 2 hatches    | Transom step                     |
| Sports folding seats                  | Spray chines                          | Fully welded side decks             | LED cockpit lights               |
| Front rails                           | Rear rails                            | Bow sprit & roller                  | Accessory kit                    |
| Plumbed bait tank                     | Fuel tank rack                        | Side pockets                        | Sports steering wheel with cable |
| 2 Large bungs                         | Electric motor bracket                | Transducer brackets                 | Anchor well                      |
| Cross bollard                         | 3 seat positions                      | Rod holders                         | Eziride reverse chine hull       |