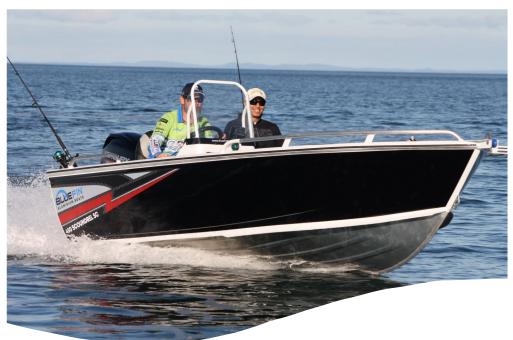

## SCOUNDREL SC

| 3.0mm Plate sides & 3.0 bottom sheets | Side console w grab rail & windscreen | Fuel resistant underfloor flotation | Painted with Decals              |
|---------------------------------------|---------------------------------------|-------------------------------------|----------------------------------|
| Carpeted full marine ply floor        | Front casting deck with 2 hatches     | Rear casting deck with 2 hatches    | Transom step                     |
| Sports folding seats                  | Spray chines                          | Fully welded side decks             | LED cockpit lights               |
| Front rails                           | Rear rails                            | Bow sprit & roller                  | Accessory kit                    |
| Plumbed bait tank                     | Fuel tank rack                        | Side pockets                        | Sports steering wheel with cable |
| 2 Large bungs                         | Electric motor bracket                | Transducer brackets                 | Anchor well                      |
| Cross bollard                         | 3 seat positions                      | Rod holders                         | Eziride reverse chine hull       |