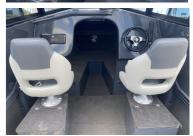

## WRANGLER HT

**Standard Features** 

| 3.0mm Plate sides & 4.0mm bottom sheets | Full pod with extended duckboard    | Rrocket launchers          | Paint & decals                                |
|-----------------------------------------|-------------------------------------|----------------------------|-----------------------------------------------|
| Carpeted full marine ply floor          | Hard top w walk around rails        | Tempered glass front scree | Sliding side windows                          |
| Helm seats w storage pods               | Spray chines                        | Fully welded side decks    | LED cockpit lights                            |
| Front rails w bow sprit                 | Non slip pads on gunwhales          | V berth in cabin           | Accessory kit                                 |
| Plumbed bait tank                       | Underfloorfuel tank                 | Rod storage tubes          | Sports steering wheel with hydraulic steering |
| 2 Large bungs                           | Checker plate foredeck              | Transducer brackets        | Alloy anchor well                             |
| Cross bollard                           | Fuel resistant underfloor flotation | Sealed dashboard           | Sealed storage covers                         |
| Rear cleats                             | Bait board with rod holders         | Transom door               | Eziride reverse chine hull                    |