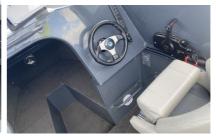

## WRANGLER HT

**Standard Features** 

| 3.0mm Plate sides & 4.0mm bottom sheets | Full pod with extended duckboard    | Rrocket launchers          | Paint & decals                                |
|-----------------------------------------|-------------------------------------|----------------------------|-----------------------------------------------|
| Carpeted full marine ply floor          | Hard top w walk around rails        | Tempered glass front scree | Sliding side windows                          |
| Helm seats w storage pods               | Spray chines                        | Fully welded side decks    | LED cockpit lights                            |
| Front rails w bow sprit                 | Non slip pads on gunwhales          | V berth in cabin           | Accessory kit                                 |
| Plumbed bait tank                       | Underfloorfuel tank                 | Rod storage tubes          | Sports steering wheel with hydraulic steering |
| 2 Large bungs                           | Checker plate foredeck              | Transducer brackets        | Alloy anchor well                             |
| Cross bollard                           | Fuel resistant underfloor flotation | Sealed dashboard           | Sealed storage covers                         |
| Rear cleats                             | Bait board with rod holders         | Transom door               | Eziride reverse chine hull                    |