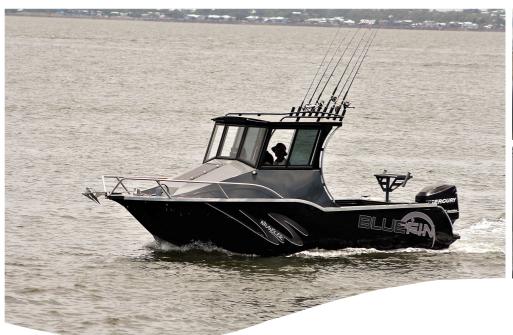

## WRANGLER HT

**Standard Features** 

| 3.0mm Plate sides & 4.0mm bottom sheets | Full pod with extended duckboard    | Rrocket launchers          | Paint & decals                                |
|-----------------------------------------|-------------------------------------|----------------------------|-----------------------------------------------|
| Carpeted full marine ply floor          | Hard top w walk around rails        | Tempered glass front scree | Sliding side windows                          |
| Helm seats w storage pods               | Spray chines                        | Fully welded side decks    | LED cockpit lights                            |
| Front rails w bow sprit                 | Non slip pads on gunwhales          | V berth in cabin           | Accessory kit                                 |
| Plumbed bait tank                       | Underfloorfuel tank                 | Rod storage tubes          | Sports steering wheel with hydraulic steering |
| 2 Large bungs                           | Checker plate foredeck              | Transducer brackets        | Alloy anchor well                             |
| Cross bollard                           | Fuel resistant underfloor flotation | Sealed dashboard           | Sealed storage covers                         |
| Rear cleats                             | Bait board with rod holders         | Transom door               | Eziride reverse chine hull                    |

| Model           | Length Overall | Beam mm | Weight kg | Max HP | Bottom Sheets | Top Sides | People | Transom Height | Fuel Tank |
|-----------------|----------------|---------|-----------|--------|---------------|-----------|--------|----------------|-----------|
| 580 Wrangler HT | 5.83m          | 2300    | 970       | 175    | 4.0           | 3.0       | 6      | Extra Long     | 140 L     |
| 620 Wrangler HT | 6.23m          | 2300    | 1090      | 200    | 4.0           | 3.0       | 7      | Extra Long     | 175 L     |