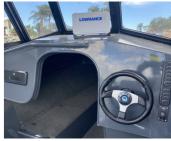

## WRANGLER HT

**Standard Features** 

| 3.0mm Plate sides & 4.0mm bottom sheets | Full pod with extended duckboard    | Rrocket launchers          | Paint & decals                                |
|-----------------------------------------|-------------------------------------|----------------------------|-----------------------------------------------|
| Carpeted full marine ply floor          | Hard top w walk around rails        | Tempered glass front scree | Sliding side windows                          |
| Helm seats w storage pods               | Spray chines                        | Fully welded side decks    | LED cockpit lights                            |
| Front rails w bow sprit                 | Non slip pads on gunwhales          | V berth in cabin           | Accessory kit                                 |
| Plumbed bait tank                       | Underfloorfuel tank                 | Rod storage tubes          | Sports steering wheel with hydraulic steering |
| 2 Large bungs                           | Checker plate foredeck              | Transducer brackets        | Alloy anchor well                             |
| Cross bollard                           | Fuel resistant underfloor flotation | Sealed dashboard           | Sealed storage covers                         |
| Rear cleats                             | Bait board with rod holders         | Transom door               | Eziride reverse chine hull                    |